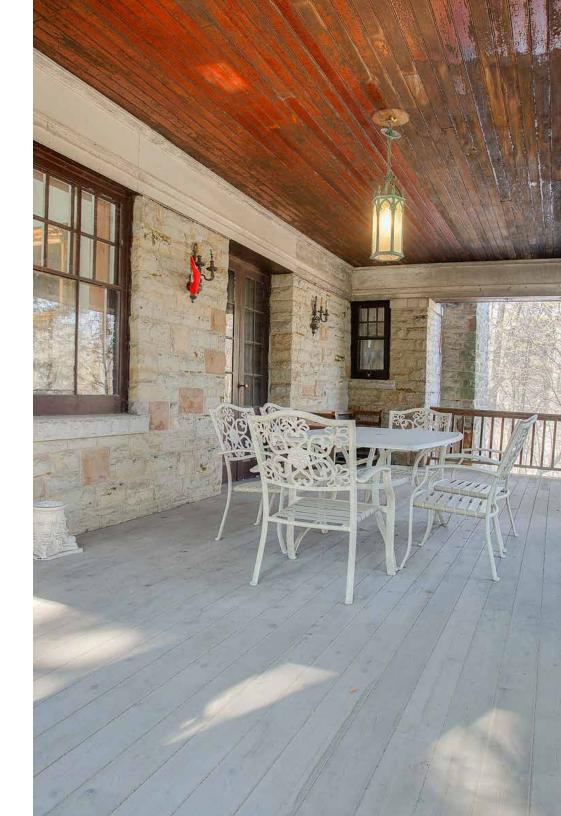

## LAWRENCE PARK

228 Stibbard Ave & 307 Blythwood Road, Toronto, ON 7 Bedrooms 5 Bathrooms \$14,000 (2020) Taxes 105 x 250 LOT SIZE

For those who eschew the ordinary. Originally crafted by a privileged English family with noble elements back in 1905, this is a rare opportunity to cherish and restore this enchanting home and property. Set on an impeccable  $105 \times 250$  private lot accessed behind its iron gates and lengthy private road, well set back from the street and nestled into the hillside, your secret garden awaits. With only three owners in its 116-year history, the next 40 years of memories await to be created here in this one of a kind setting. Just steps to Sherwood Park and ravine, a delight for nature enthusiasts. Close to Toronto's best public and private schools, Summerhill Market is just around the corner. Simply Magical.