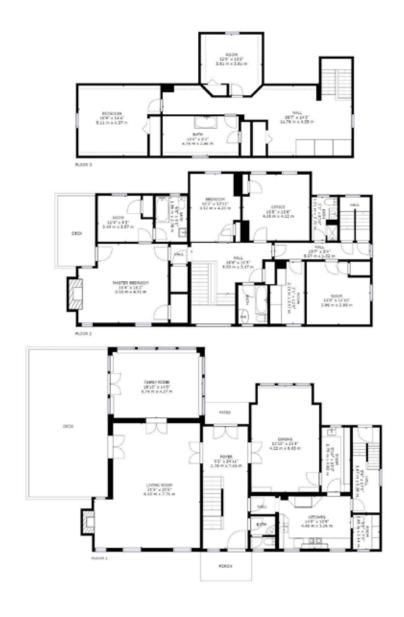

Sotheby's Canada

For those who seek an exceptional life

LAWRENCE PARK | 228 STIBBARD AVE & 307 BLYTHWOOD ROAD, TORONTO, ON

GROSS INTERNAL AREA
FLOOR 1: 1802 sq. ft,167 m2, FLOOR 2: 1606 sq. ft,149 m2
FLOOR 3: 899 sq. ft,84 m2, EXCLUDED AREAS:
REDUCED HEADROOM BELOW 1.5M: 65 sq. ft,6 m2
TOTAL: 4307 sq. ft,400 m2
SIZES AND DIMENSIONS ARE APPROXIMATE, ACTUAL MAY VARY.