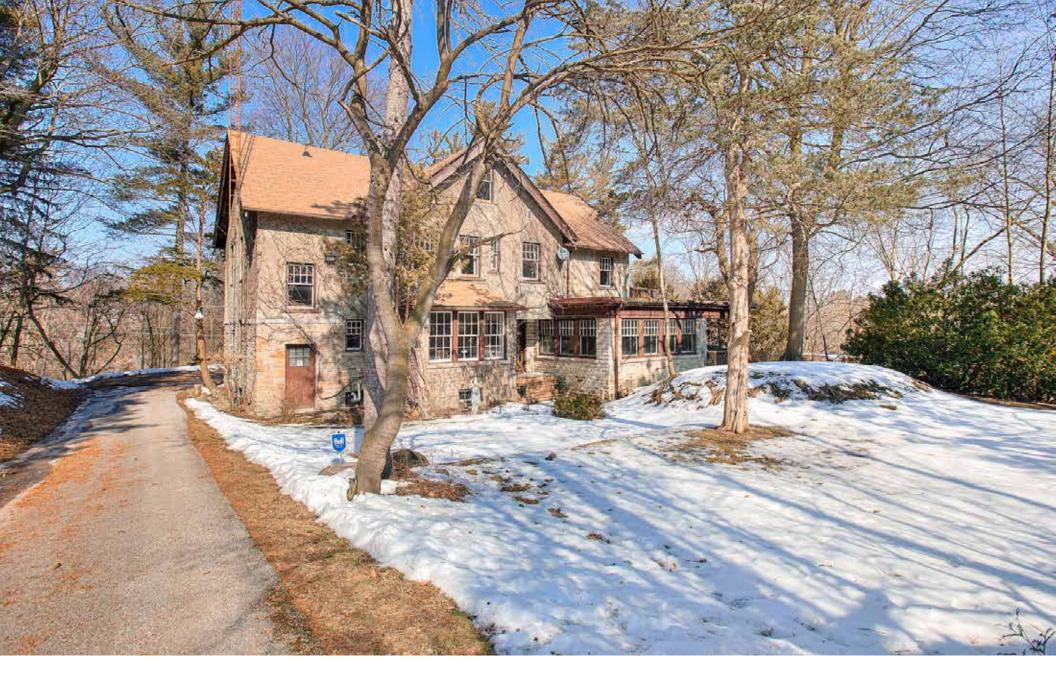

## LAWRENCE PARK

228 Stibbard Ave & 307 Blythwood Road, Toronto, ON 7 Bedrooms 5 Bathrooms \$14,000 (2020) Taxes 105 x 250 LOT SIZE

For those who eschew the ordinary. Originally crafted by a privileged English family with noble elements back in 1905, this is a rare opportunity to cherish and restore this enchanting home and property. Set on an impeccable  $105 \times 250$  private lot accessed behind its iron gates and lengthy private road, well set back from the street and nestled into the hillside, your secret garden awaits. With only three owners in its 116-year history, the next 40 years of memories await to be created here in this one of a kind setting. Just steps to Sherwood Park and ravine, a delight for nature enthusiasts. Close to Toronto's best public and private schools, Summerhill Market is just around the corner. Simply Magical.