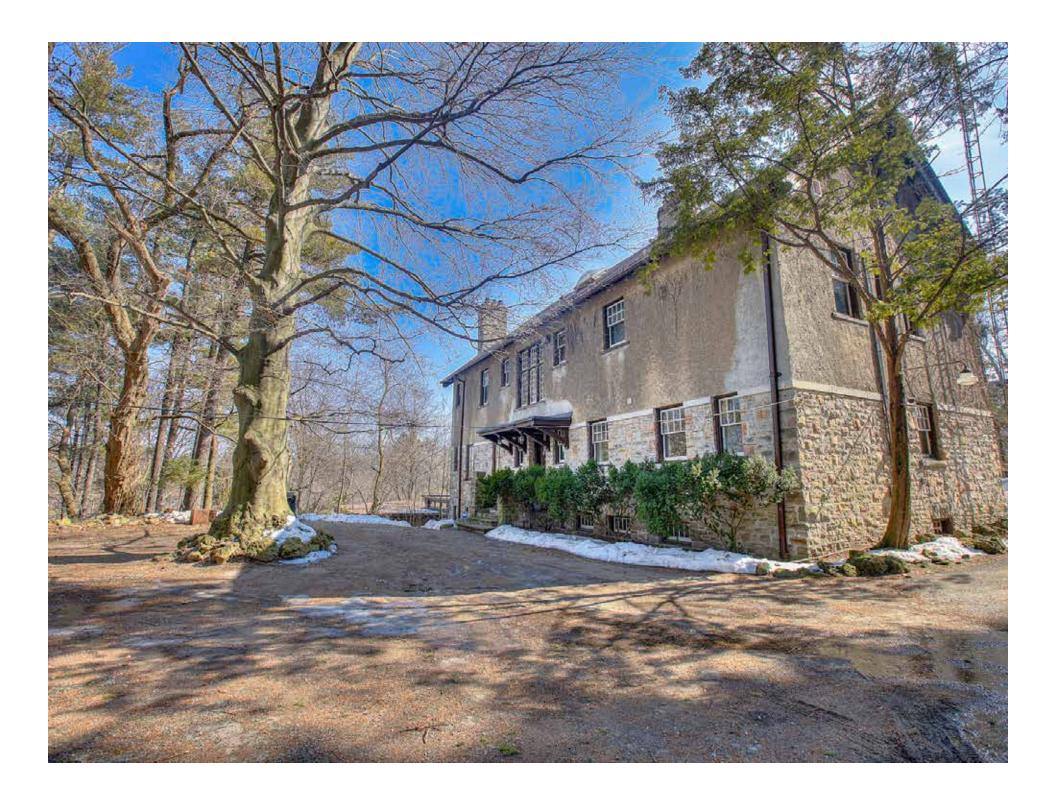

## LAWRENCE PARK

228 Stibbard Ave & 307 Blythwood Road, Toronto, ON 7 Bedrooms 5 Bathrooms \$14,000 (2020) Taxes 105 x 250 LOT SIZE

For those who eschew the ordinary. Originally crafted by a privileged English family with noble elements back in 1905, this is a rare opportunity to cherish and restore this enchanting home and property. Set on an impeccable  $105 \times 250$  private lot accessed behind its iron gates and lengthy private road, well set back from the street and nestled into the hillside, your secret garden awaits. With only three owners in its 116-year history, the next 40 years of memories await to be created here in this one of a kind setting. Just steps to Sherwood Park and ravine, a delight for nature enthusiasts. Close to Toronto's best public and private schools, Summerhill Market is just around the corner. Simply Magical.