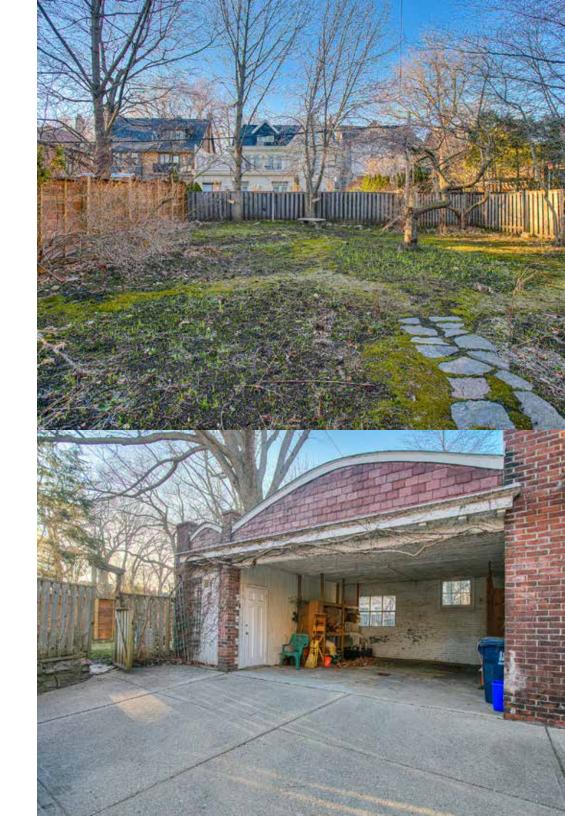

## FOR THOSE WHO SEEK AN EXCEPTIONAL LIFE

16 Edgar Ave, Toronto, ON

6 BED 3.5 BATH \$18,746.76 (2021) TAXES

54.33 x 200 LOT SIZE 2 Car Garage + 1 Car Parking

Perched behind the original gates of Osgoode Hall, sits this majestic English Manor style home awaiting its next rightful owner. Available for the first time in 66 years, this represents a very rare opportunity to acquire one of these highly coveted 200' deep lots on prized Edgar Ave. create your dream home with this one of a kind landmark estate.