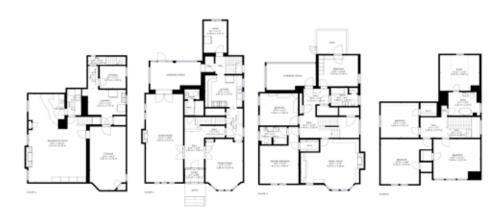

## FOR THOSE WHO SEEK AN EXCEPTIONAL LIFE

16 Edgar Ave, Toronto, ON

6 BED 3.5 BATH \$18,746.76 (2021) TAXES

54.33 x 200 LOT SIZE 2 Car Garage + 1 Car Parking

Perched behind the original gates of Osgoode Hall, sits this majestic English Manor style home awaiting its next rightful owner. Available for the first time in 66 years, this represents a very rare opportunity to acquire one of these highly coveted 200' deep lots on prized Edgar Ave. create your dream home with this one of a kind landmark estate.