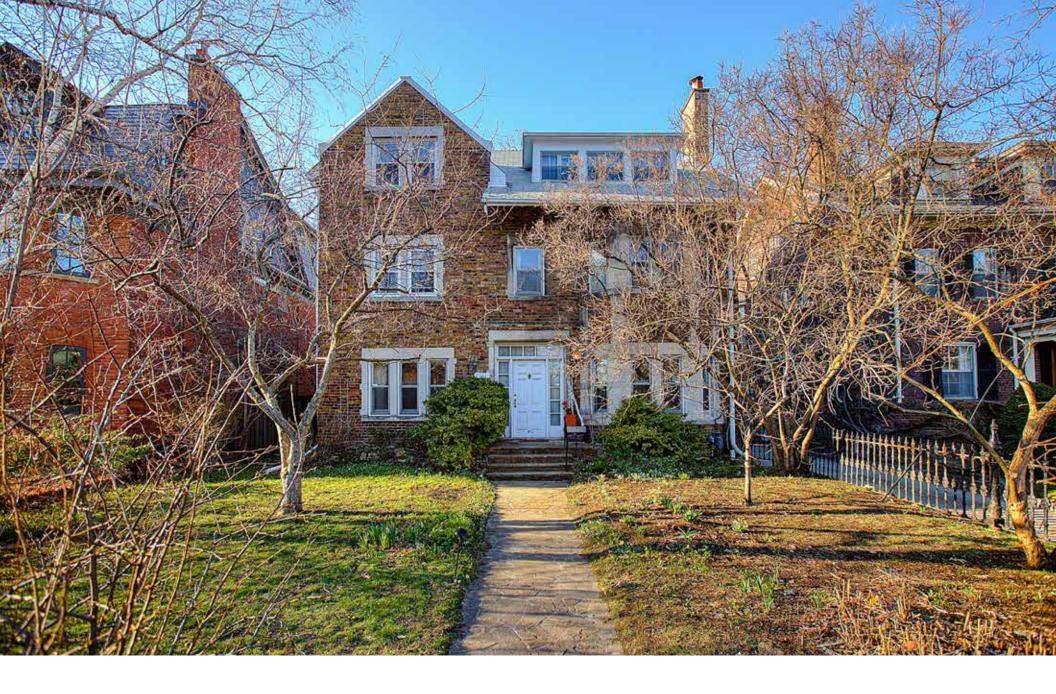

## FOR THOSE WHO SEEK AN EXCEPTIONAL LIFE

16 Edgar Ave, Toronto, ON

6 BED 3.5 BATH \$18,746.76 (2021) TAXES

54.33 x 200 LOT SIZE 2 Car Garage + 1 Car Parking

Perched behind the original gates of Osgoode Hall, sits this majestic English Manor style home awaiting its next rightful owner. Available for the first time in 66 years, this represents a very rare opportunity to acquire one of these highly coveted 200' deep lots on prized Edgar Ave. create your dream home with this one of a kind landmark estate.