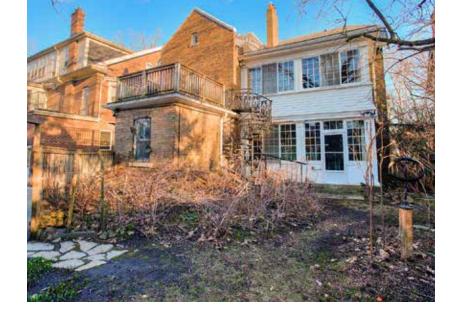

## FOR THOSE WHO SEEK AN EXCEPTIONAL LIFE

16 Edgar Ave, Toronto, ON

6 BED 3.5 BATH \$18,746.76 (2021) TAXES

54.33 x 200 LOT SIZE 2 Car Garage + 1 Car Parking

Perched behind the original gates of Osgoode Hall, sits this majestic English Manor style home awaiting its next rightful owner. Available for the first time in 66 years, this represents a very rare opportunity to acquire one of these highly coveted 200' deep lots on prized Edgar Ave. create your dream home with this one of a kind landmark estate.