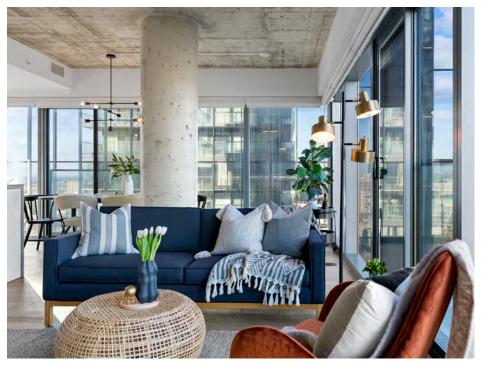

Parking & Common Elements)

Drop dead sexy! Stunning hard loft in the heart of St. Lawrence Market, just steps to the Financial District, shops & restaurants galore. The perfect lifestyle location. Positively exceptional unit, not an inch of wasted space, simply sublime open concept living/dining & kitchen area. Your friends will die from jealousy. Oversized primary bedroom is out of a dream, easily fits a king bed, complete with high end custom built-ins & an abundance of closet space. The spa inspired ensuite will undoubtedly delight, along with a 2nd full bedroom & bathroom .This isn't just a condo, it's a sanctuary in one of the hottest pockets in the city. Stunning north views of the St. James Cathedral. This is the one!