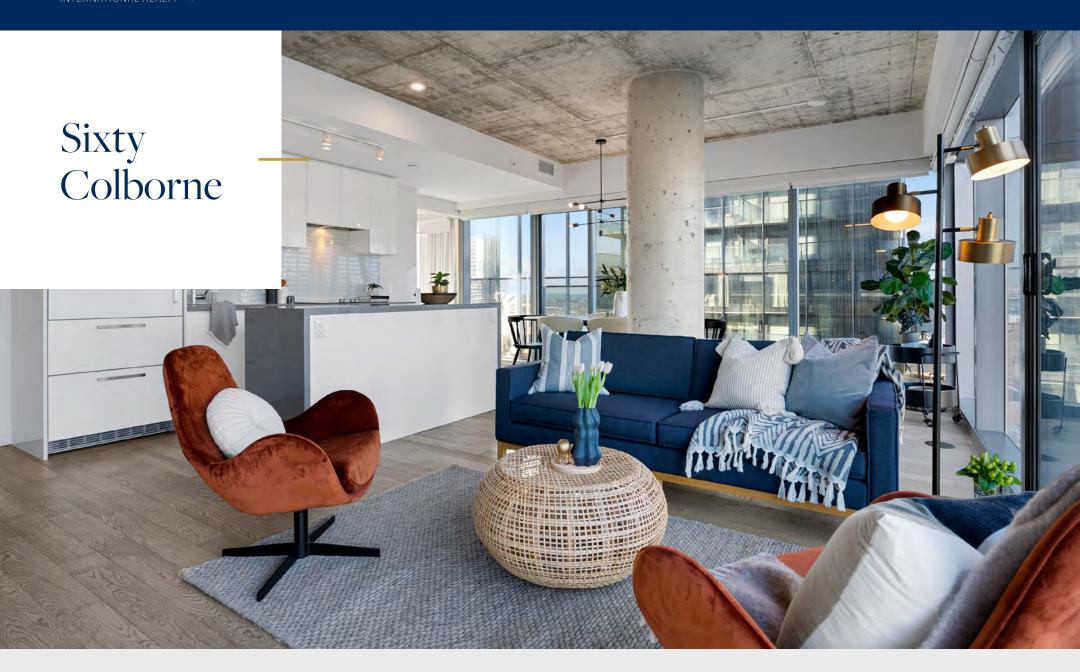

## SIXTY COLBORNE

60 Colborne St. Suite 1705, Toronto, ON

2 Bed 2 Bath Approx. SQ.FT1,000 1 Parking 1 Locker En-suite Laundry

Approx. Taxes: \$4,400 Maintenance Fees: \$934.88 (Includes: Water, Building Insurance,

Parking & Common Elements)

Drop dead sexy! Stunning hard loft in the heart of St. Lawrence Market, just steps to the Financial District, shops & restaurants galore. The perfect lifestyle location. Positively exceptional unit, not an inch of wasted space, simply sublime open concept living/dining & kitchen area. Your friends will die from jealousy. Oversized primary bedroom is out of a dream, easily fits a king bed, complete with high end custom built-ins & an abundance of closet space. The spa inspired ensuite will undoubtedly delight, along with a 2nd full bedroom & bathroom .This isn't just a condo, it's a sanctuary in one of the hottest pockets in the city. Stunning north views of the St. James Cathedral. This is the one!