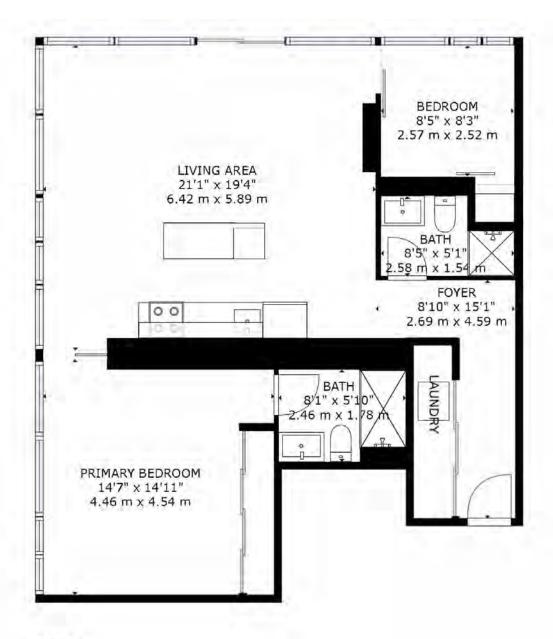

GROSS INTERNAL AREA
FLOOR 1: 1,000 sq. ft, 92 m2
TOTAL: 1,000 sq. ft, 92 m2

## SIXTY COLBORNE

60 Colborne St. Suite 1705, Toronto, ON

2 Bed 2 Bath Approx. SQ.FT1,000 1 Parking 1 Locker En-suite Laundry

Approx. Taxes: \$4,400 Maintenance Fees: \$934.88 (Includes: Water, Building Insurance,