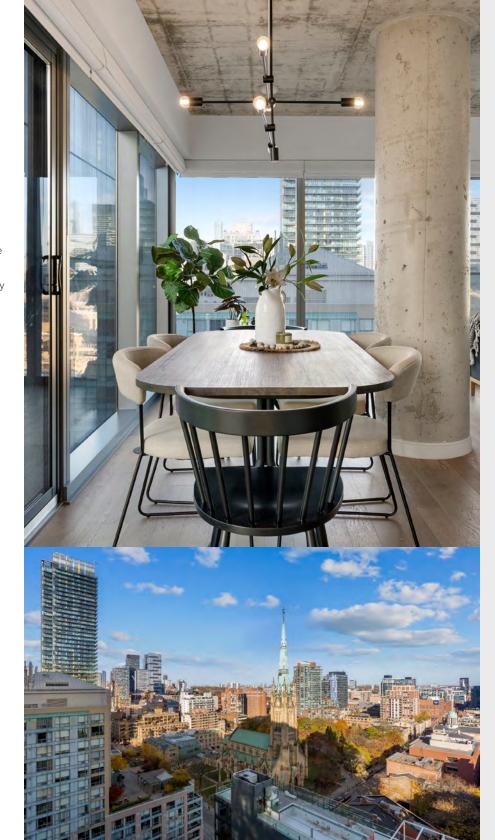

Parking & Common Elements)

Drop dead sexy! Stunning hard loft in the heart of St. Lawrence Market, just steps to the Financial District, shops & restaurants galore. The perfect lifestyle location. Positively exceptional unit, not an inch of wasted space, simply sublime open concept living/dining & kitchen area. Your friends will die from jealousy. Oversized primary bedroom is out of a dream, easily fits a king bed, complete with high end custom built-ins & an abundance of closet space. The spa inspired ensuite will undoubtedly delight, along with a 2nd full bedroom & bathroom .This isn't just a condo, it's a sanctuary in one of the hottest pockets in the city. Stunning north views of the St. James Cathedral. This is the one!