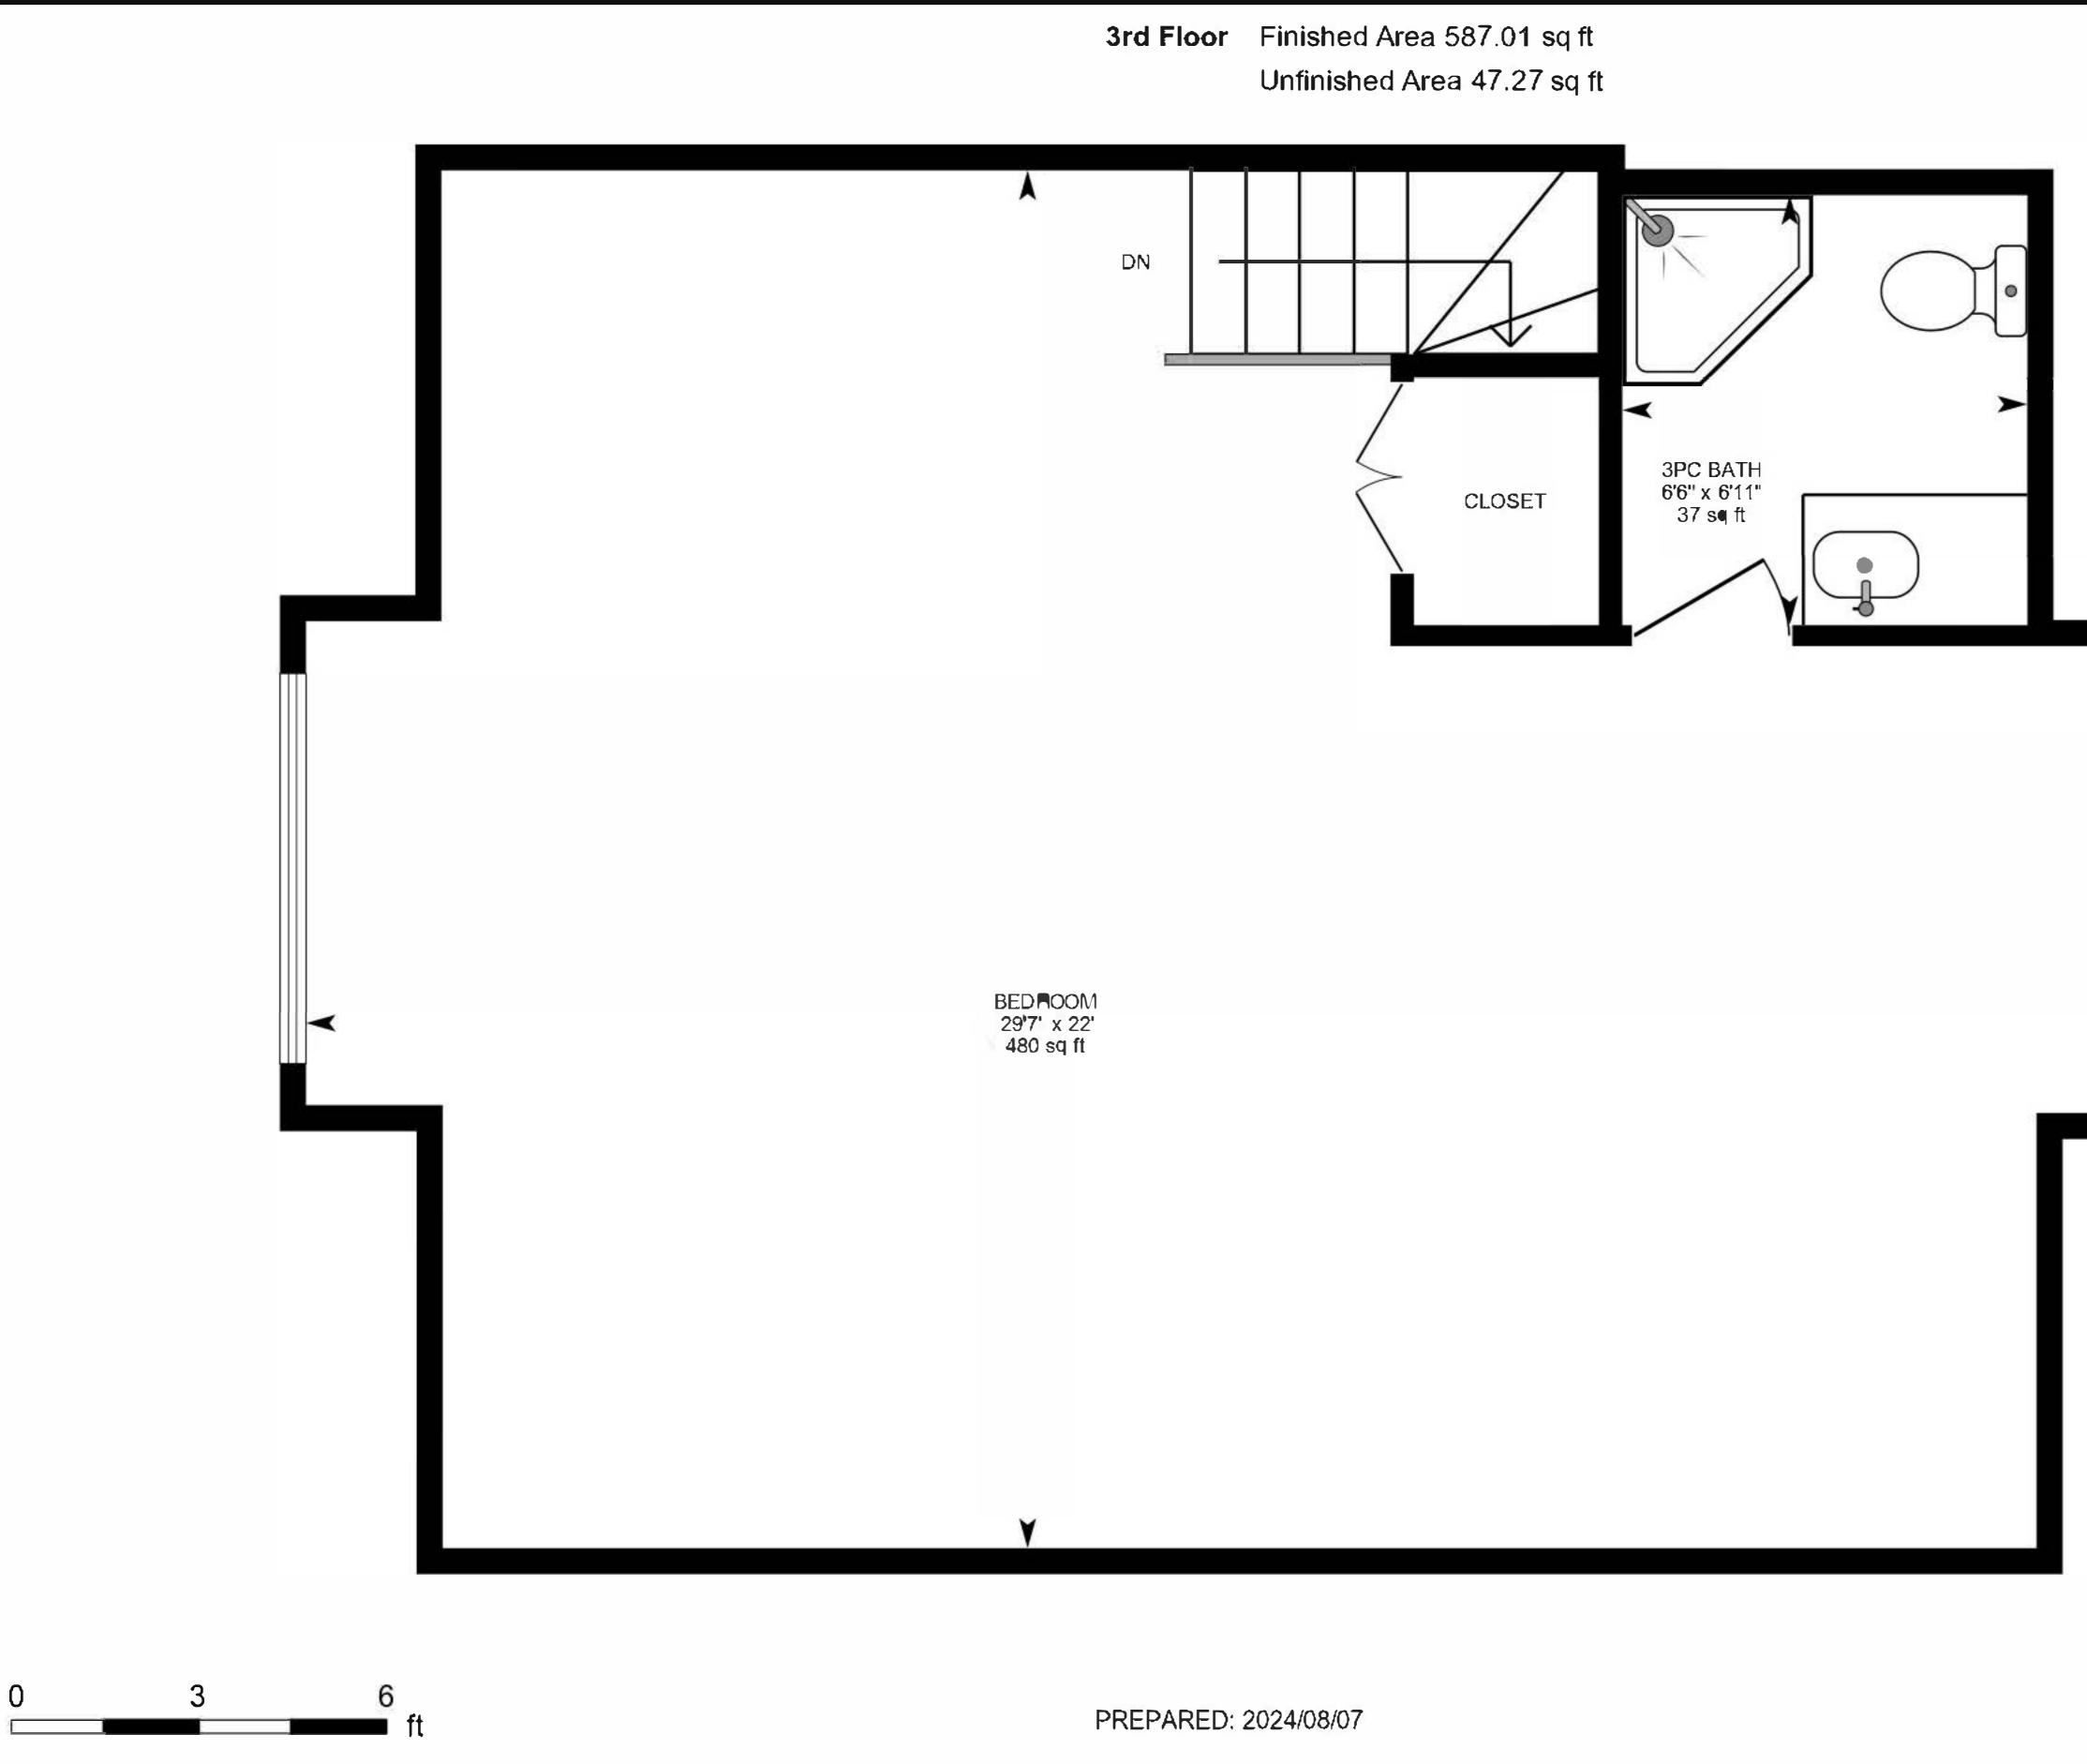

# 51 Hewitt Ave, Toronto, ON

White regions are excluded from total floor area in iGUIDE floor plans. All room dimensions and floor areas must be considered approximate and are subject to independent verification.