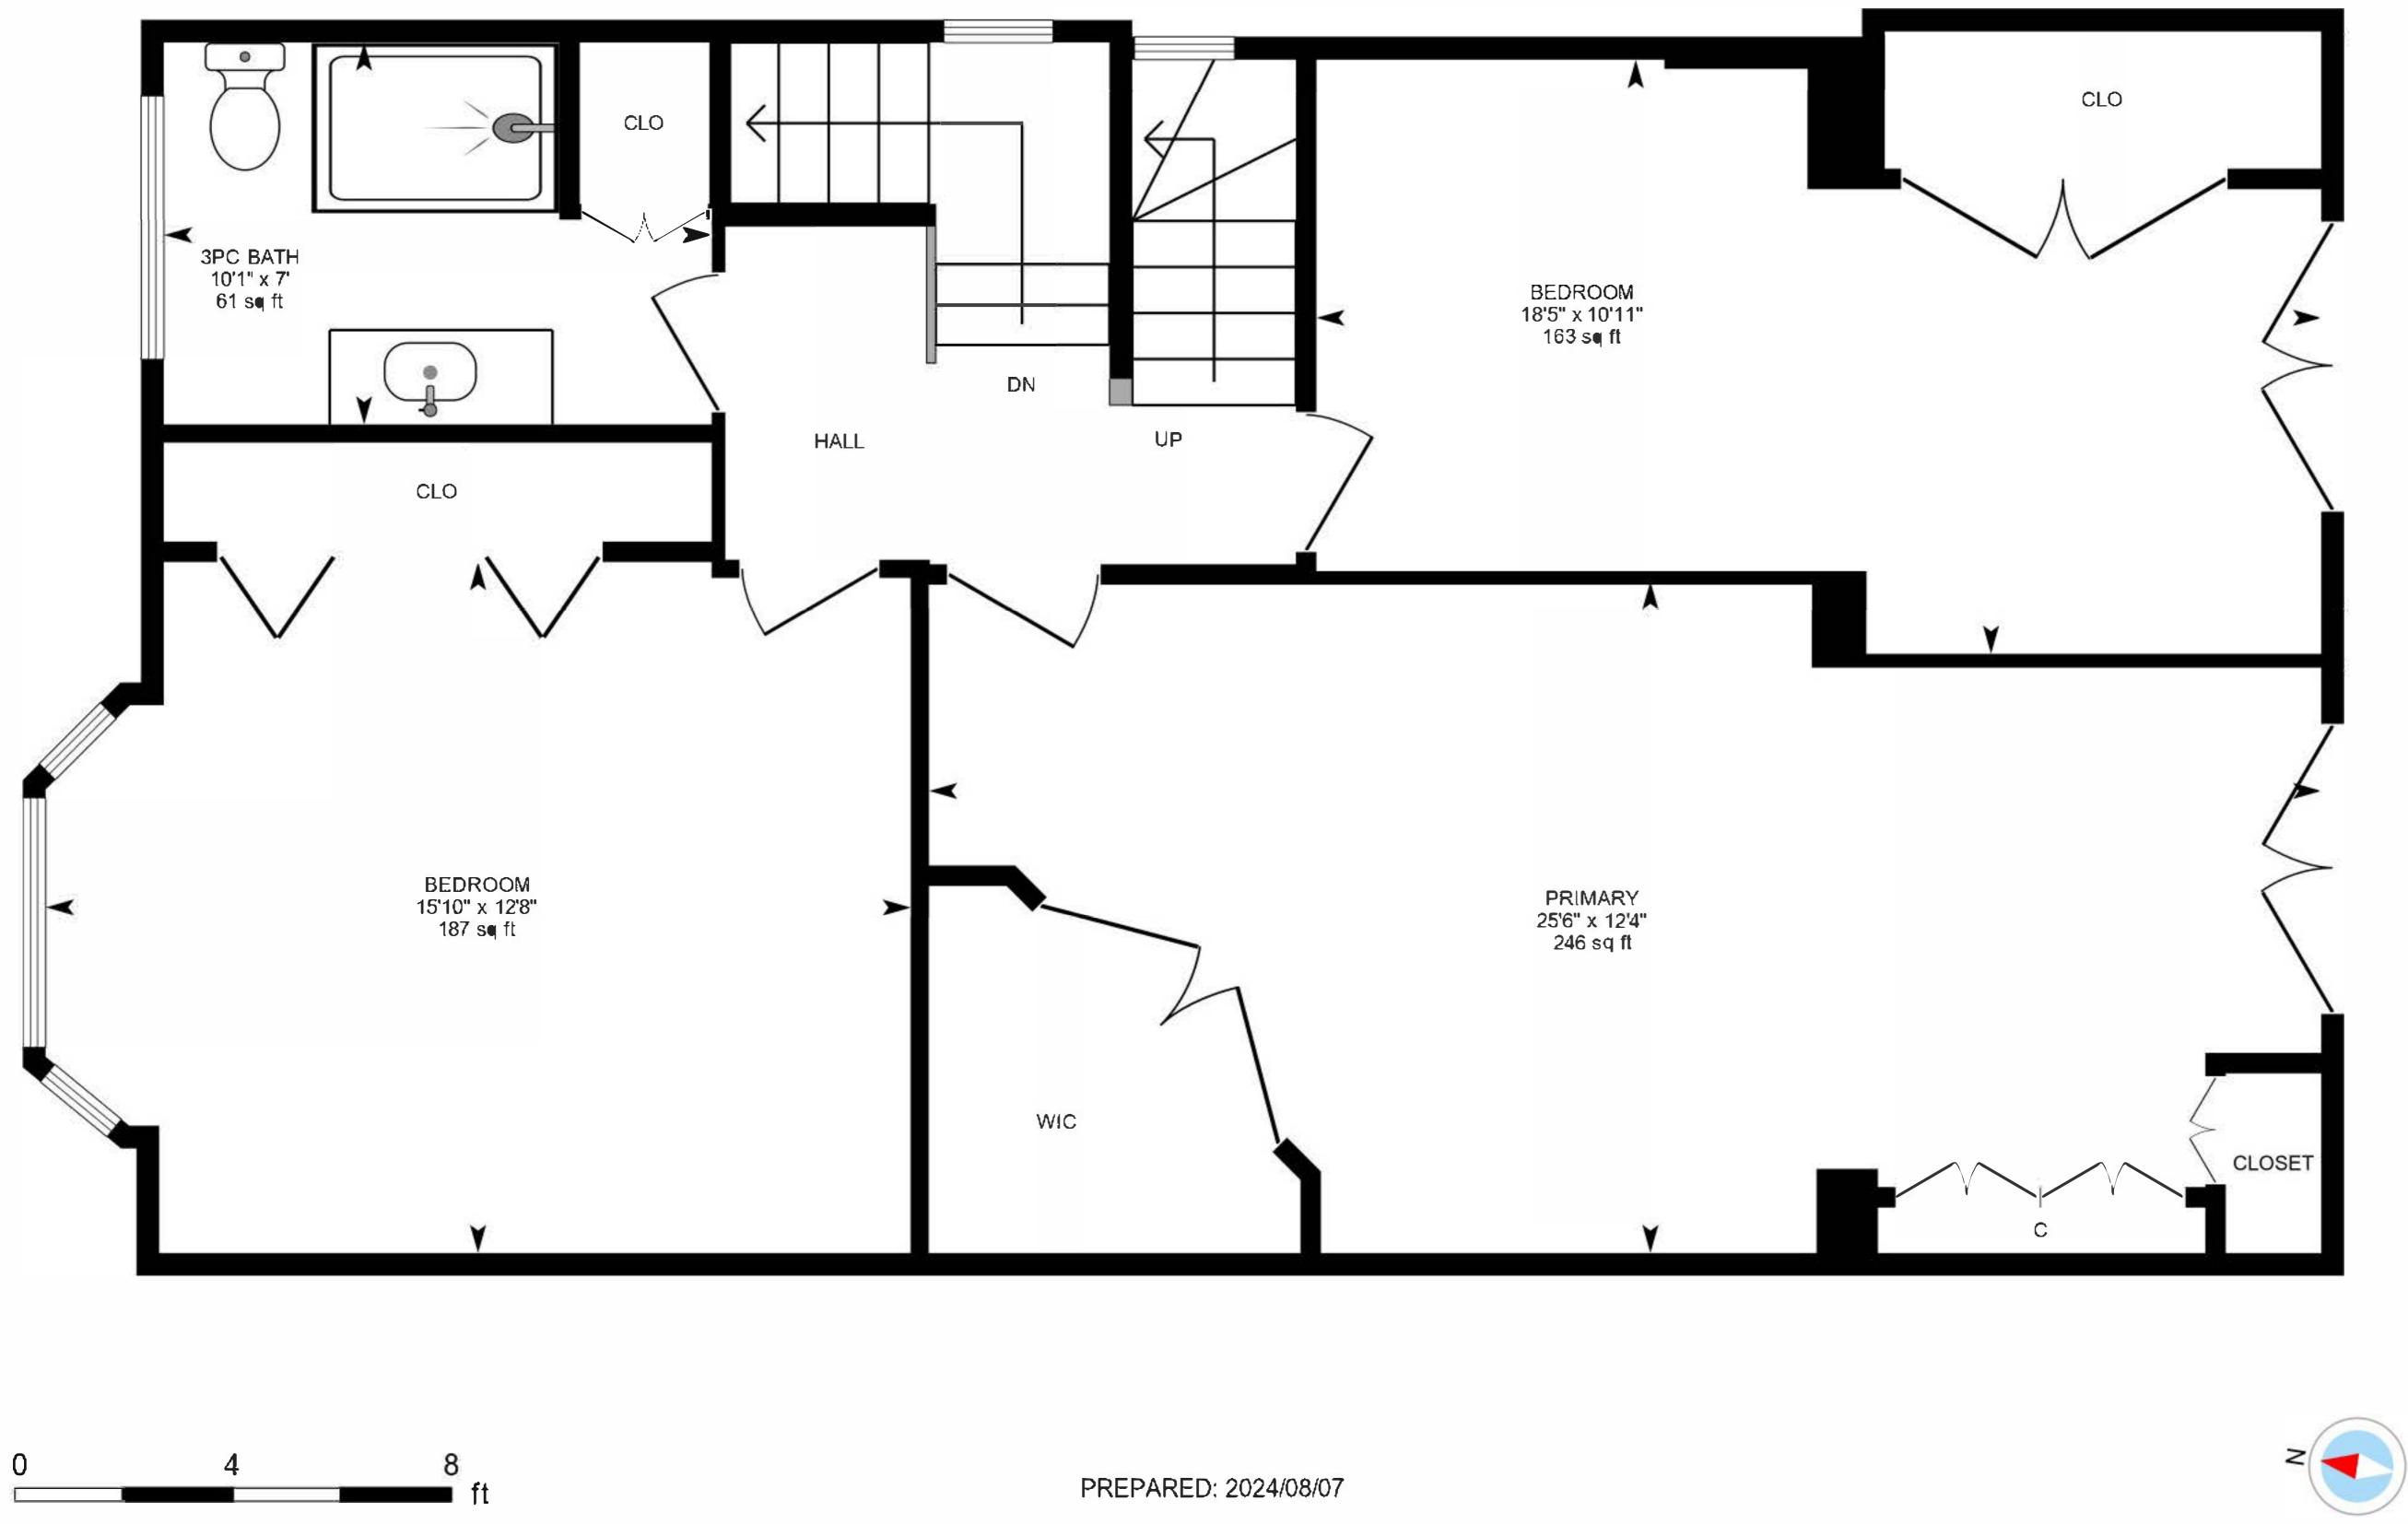

## 51 Hewitt Ave, Toronto, ON

2nd Floor Finished Area 943.79 sq ft

White regions are excluded from total floor area in iGUIDE floor plans. All room dimensions and floor areas must be considered approximate and are subject to independent verification.