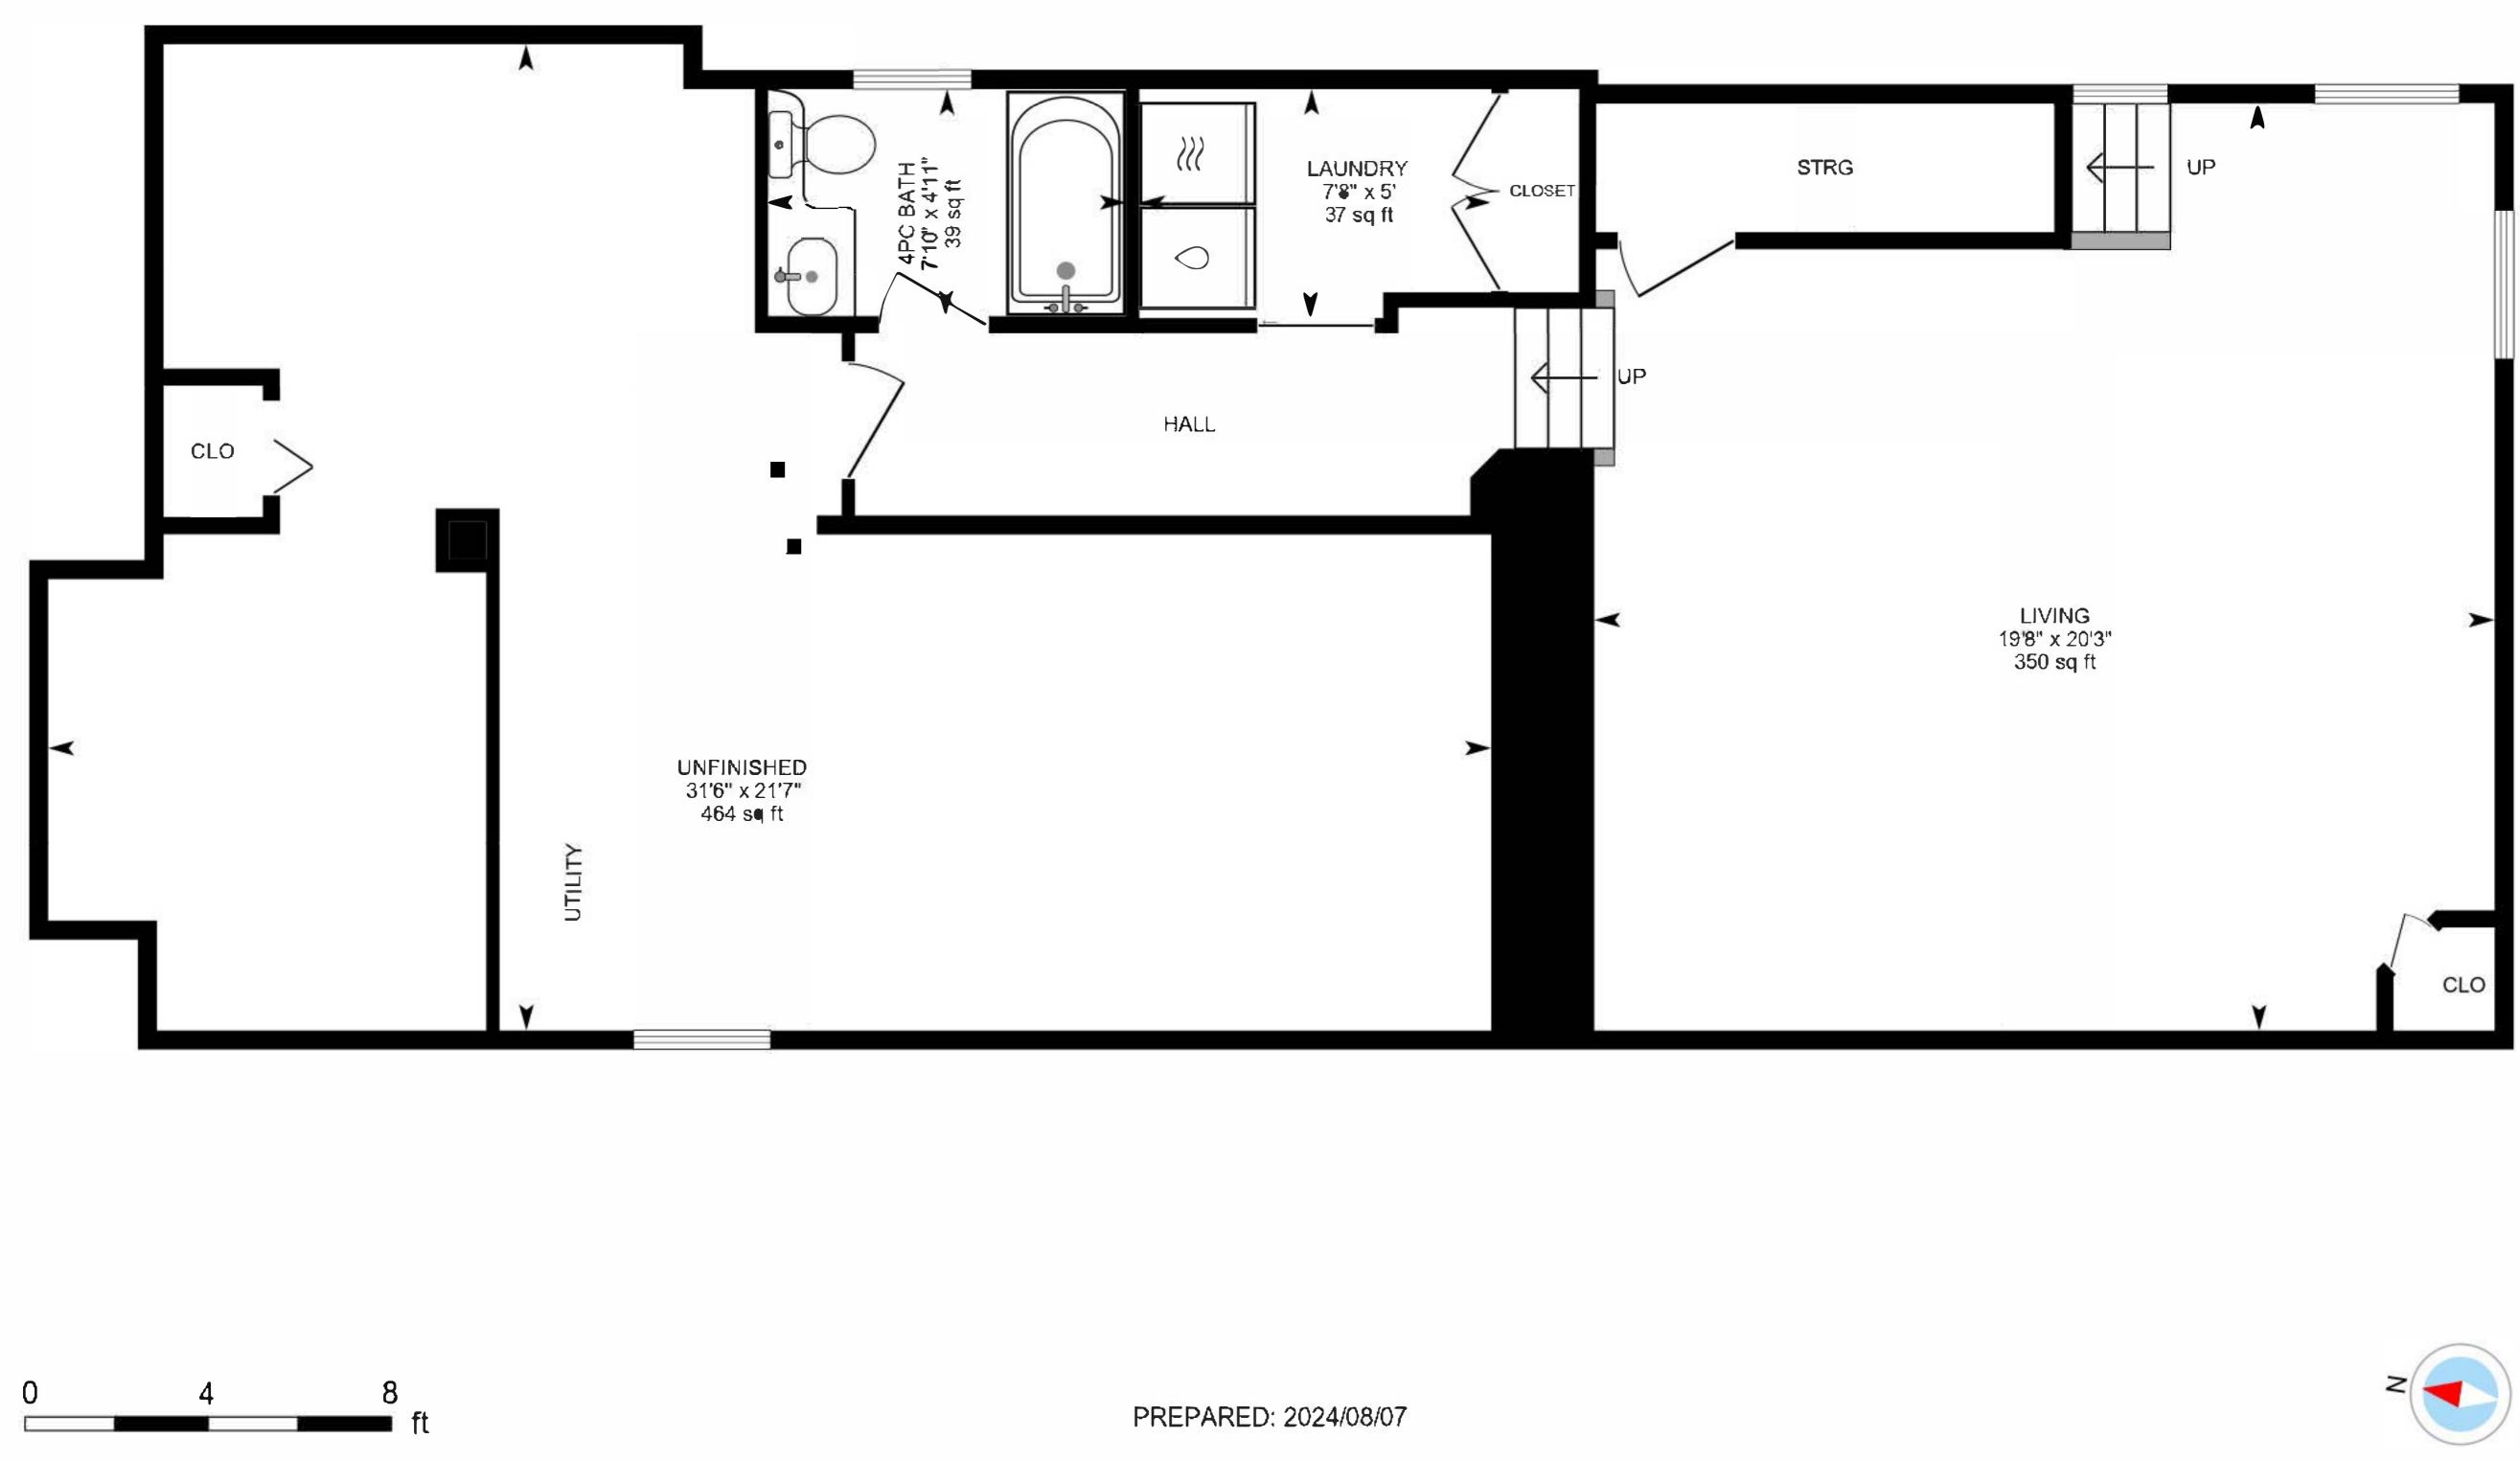

White regions are excluded from total floor area in iGUIDE floor plans. All room dimensions and floor areas must be considered approximate and are subject to independent verification.

# 51 Hewitt Ave, Toronto, ON

Main Floor Finished Area 1203.00 sq ft







White regions are excluded from total floor area in iGUIDE floor plans. All room dimensions and floor areas must be considered approximate and are subject to independent verification.

## 51 Hewitt Ave, Toronto, ON

2nd Floor Finished Area 943.79 sq ft



White regions are excluded from total floor area in iGUIDE floor plans. All room dimensions and floor areas must be considered approximate and are subject to independent verification.

# 51 Hewitt Ave, Toronto, ON





# 51 Hewitt Ave, Toronto, ON



White regions are excluded from total floor area in iGUIDE floor plans. All room dimensions and floor areas must be considered approximate and are subject to independent verification.

Basement (Below Grade) Finished Area 627.08 sq ft Unfinished Area 508.62 sq ft