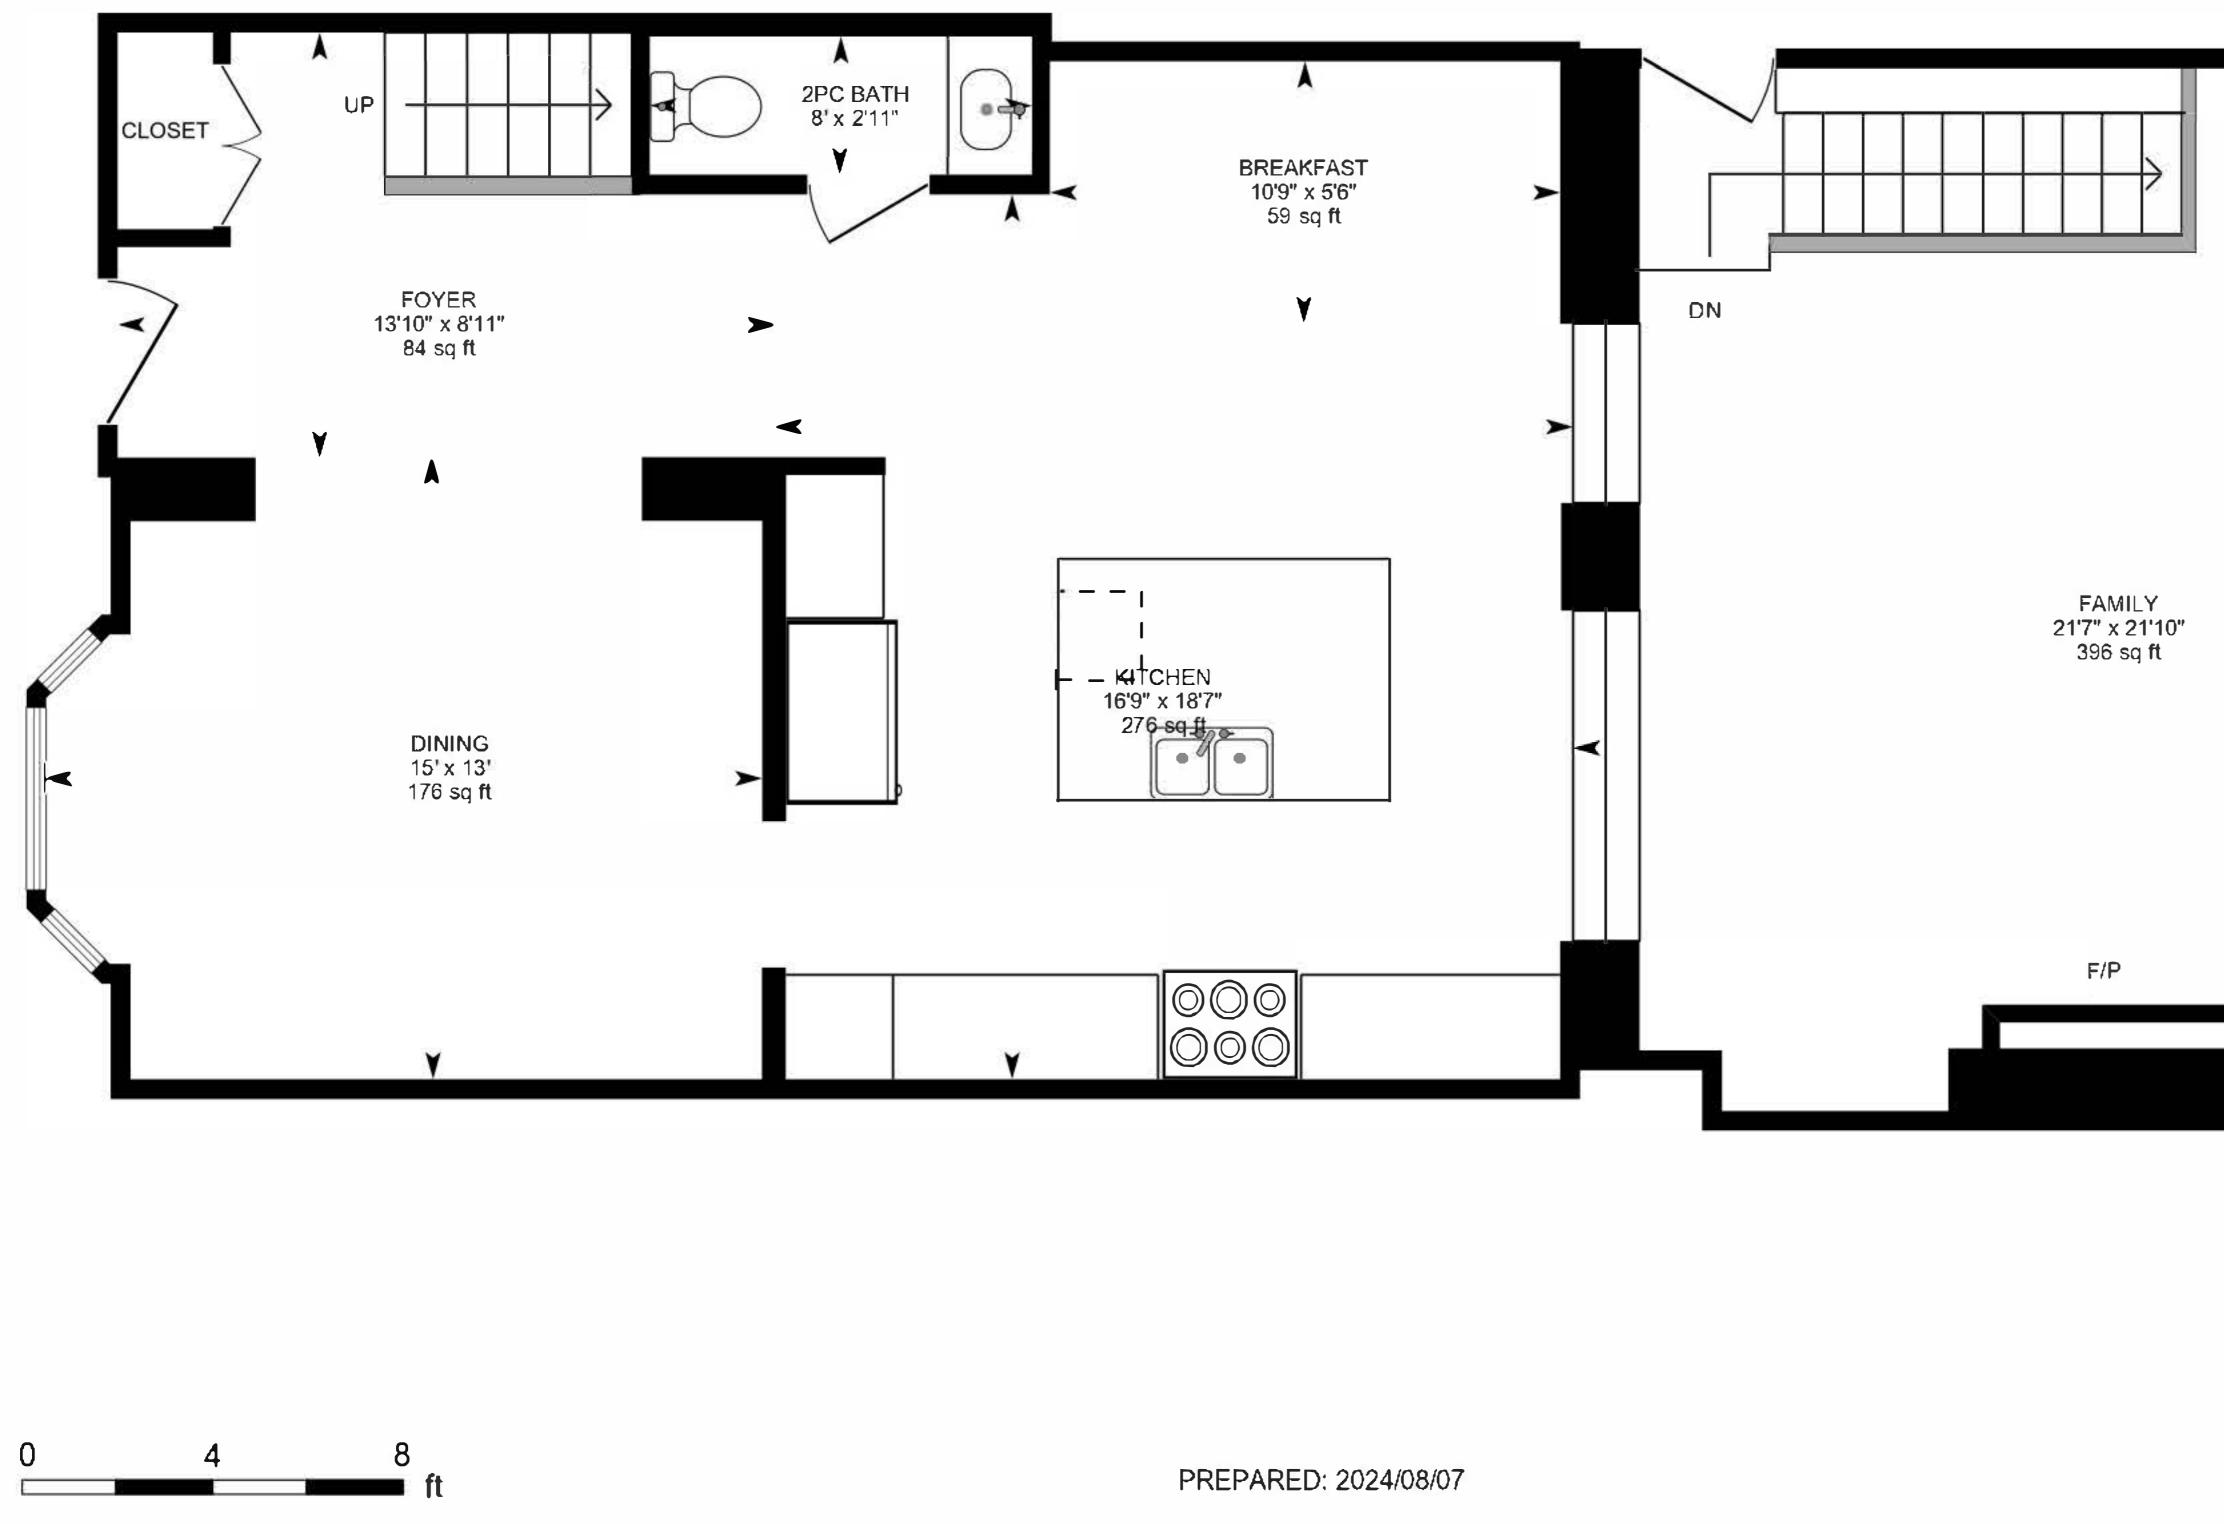

# 51 Hewitt Ave, Toronto, ON

Main Floor Finished Area 1203.00 sq ft

White regions are excluded from total floor area in iGUIDE floor plans. All room dimensions and floor areas must be considered approximate and are subject to independent verification.