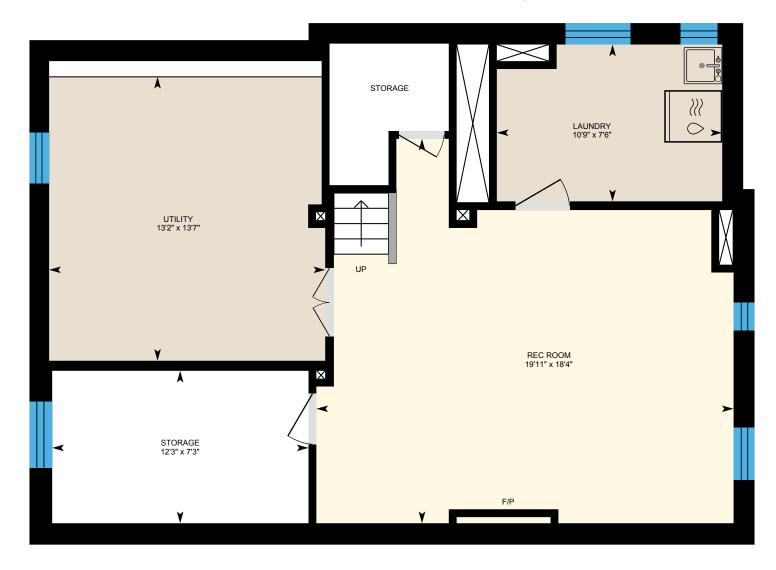

Basement (Below Grade) Exterior Area 687.39 sq ft Interior Area 572.48 sq ft Excluded Area 147.17 sq ft

PREPARED: 2025/02/05

White regions are excluded from total floor area in iGUIDE floor plans. All room dimensions and floor areas must be considered approximate and are subject to independent verification.