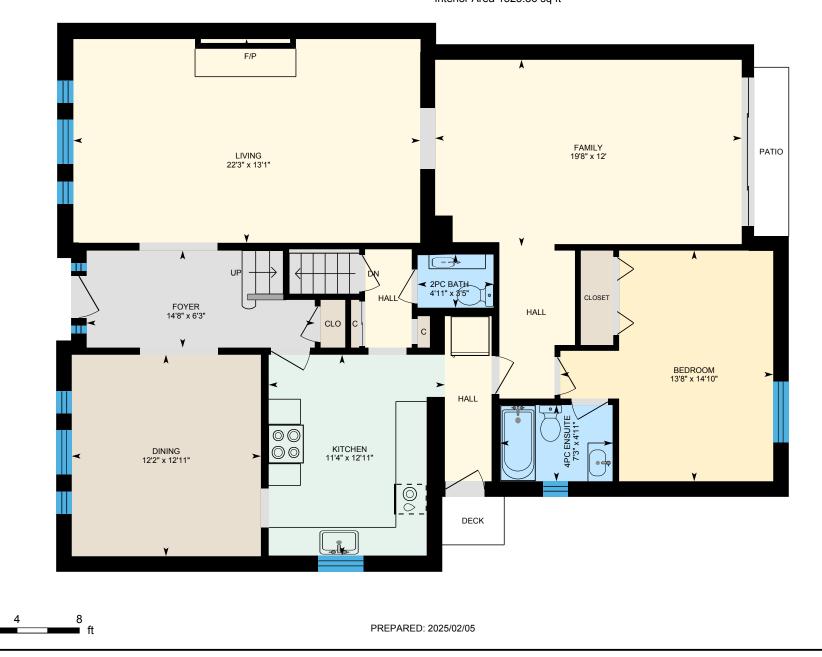

**1st Floor** Exterior Area 1488.34 sq ft Interior Area 1325.86 sq ft

White regions are excluded from total floor area in iGUIDE floor plans. All room dimensions and floor areas must be considered approximate and are subject to independent verification.