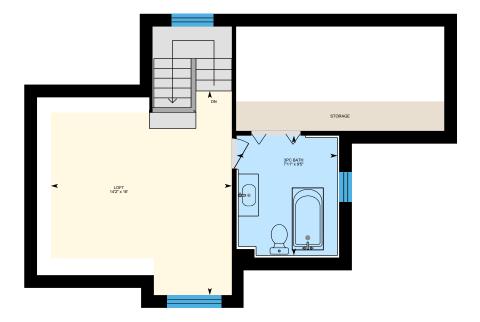

0

2

Δ

∎ ft

PREPARED: 2025/02/05

**3rd Floor** Exterior Area 465.17 sq ft Interior Area 336.79 sq ft Excluded Area 130.19 sq ft

0

2