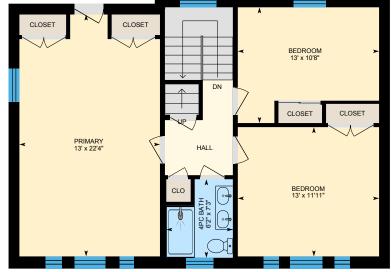

Main Building: Total Exterior Area Above Grade 2825.50 sq ft

**2nd Floor** Exterior Area 871.98 sq ft

PREPARED: 2025/02/05

Main Building: Total Exterior Area Above Grade 2825.50 sq ft

PREPARED: 2025/02/05

0

2nd Floor Exterior Area 871.98 sq ft Interior Area 755.78 sq ft

White regions are excluded from total floor area in iGUIDE floor plans. All room dimensions and floor areas must be considered approximate and are subject to independent verification.