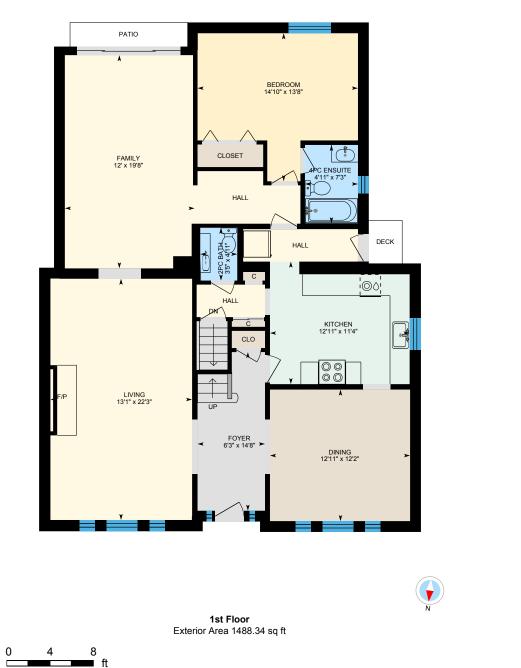

**1st Floor** Exterior Area 1488.34 sq ft Interior Area 1325.86 sq ft

White regions are excluded from total floor area in iGUIDE floor plans. All room dimensions and floor areas must be considered approximate and are subject to independent verification.