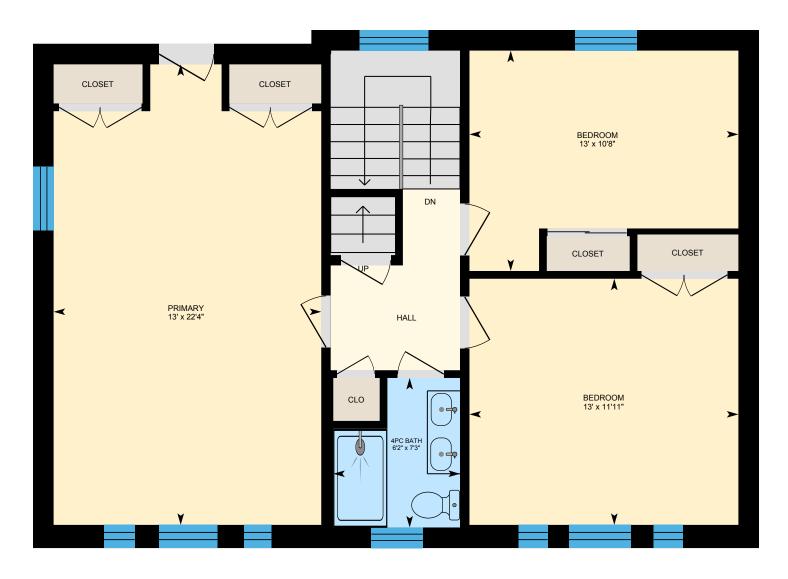

Main Building: Total Exterior Area Above Grade 2825.50 sq ft

**2nd Floor** Exterior Area 871.98 sq ft

PREPARED: 2025/02/05

Main Building: Total Exterior Area Above Grade 2825.50 sq ft

PREPARED: 2025/02/05

0

2nd Floor Exterior Area 871.98 sq ft Interior Area 755.78 sq ft

White regions are excluded from total floor area in iGUIDE floor plans. All room dimensions and floor areas must be considered approximate and are subject to independent verification.