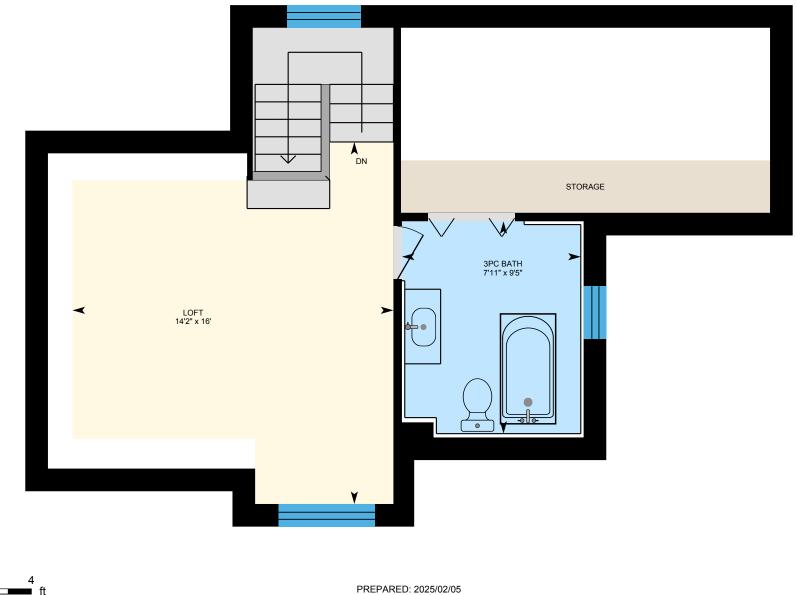

0

2

Δ

∎ ft

PREPARED: 2025/02/05

**3rd Floor** Exterior Area 465.17 sq ft Interior Area 336.79 sq ft Excluded Area 130.19 sq ft

0

2