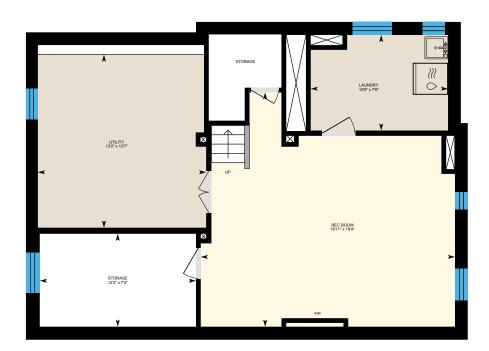

Basement (Below Grade) Exterior Area 687.39 sq ft Interior Area 572.48 sq ft Excluded Area 147.17 sq ft

PREPARED: 2025/02/05

White regions are excluded from total floor area in iGUIDE floor plans. All room dimensions and floor areas must be considered approximate and are subject to independent verification.